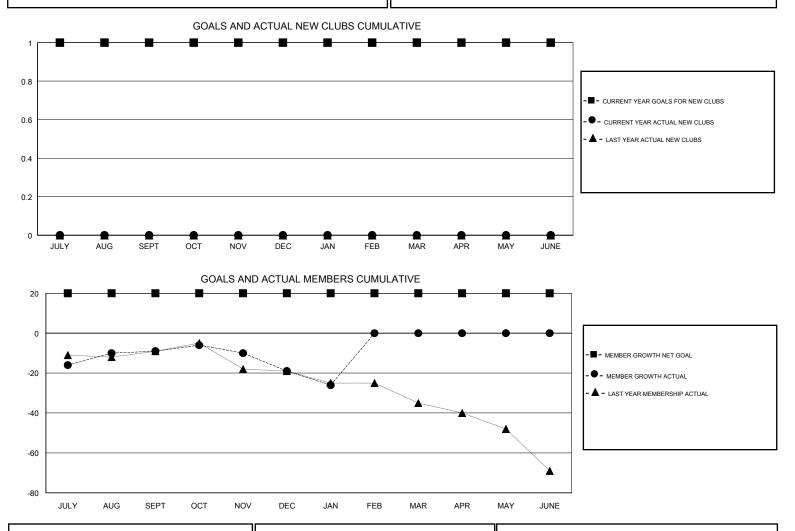

## **CINDY GREGG** LOCATION WEST VIRGINIA GMT CA GMT: Clubs Members RESULTS FOR 2017-2018 RESULTS FOR 2017-2018 NEW CLUB GOAL NEW CLUBS DROPPED CLUBS MEMBER GROWTH NET MEMBER GROWTH DROPPED QUARTER QUARTER GOAL ACTUAL MEMBERS ACTUAL (including transfers) 1 0 0 20 30 33 JULY/AUG/SEPT JULY/AUG/SEPT 0 0 0 0 19 29 OCT/NOV/DEC OCT/NOV/DEC 0 0 0 0 5 12 JAN/FEB/MAR JAN/FEB/MAR 0 0 0 0 0 0 APR/MAY/JUNE APR/MAY/JUNE